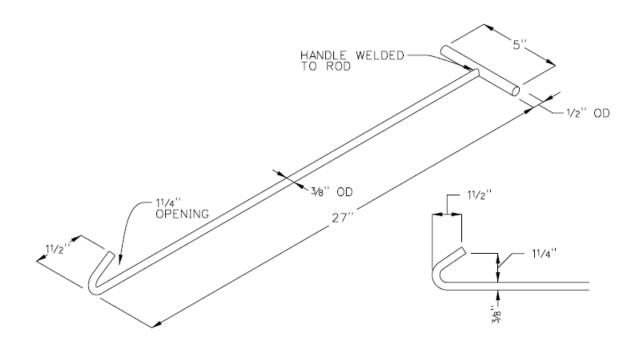

## 1. Scope

This specification applies to the steel T-handle lid lifting hook tool with dimensions as shown in the drawing below. The tool is for use in lifting grates and handhole lids that feature a lid lift pin crevice. The end of the shaft is angled to allow for easy insertion into a lid lift pin crevice.